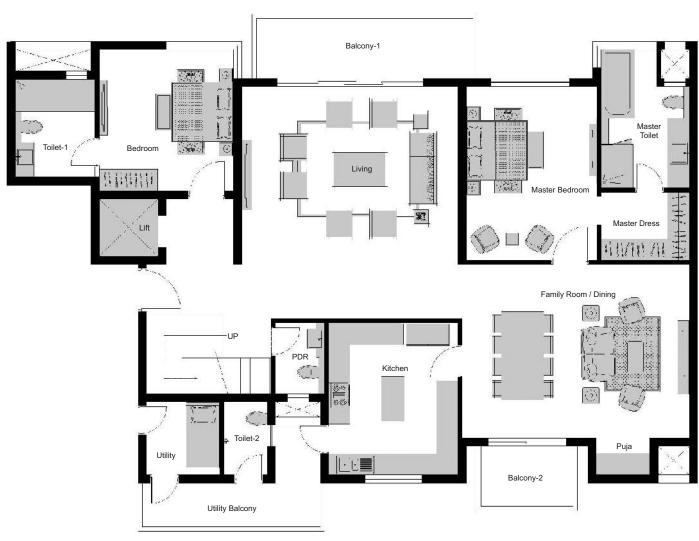

### Typical Lower Level Plan - Unit 2 (5 BHK)

(WB1, WB7 & WB8) Sale Area: 6325 (sq. ft.)

|                      | MM          | Feet-Inch        |
|----------------------|-------------|------------------|
| Master Bedroom       | 3660 x 4890 | 12'-0" x 16'-1"  |
| Bedroom              | 3770 x 3965 | 12'-5" x 13'-0"  |
| Kitchen              | 3650 x 4270 | 12'-0" x 14'-0"  |
| Family Room / Dining | 6375 x 4875 | 20'-11" x 16'-0" |
| Living               | 6090 x 4775 | 20'-0" x 15'-8"  |
| Puja                 | 1515 x 1035 | 5'-0" x 3'-6"    |

|                 | MM          | Feet-Inch      |
|-----------------|-------------|----------------|
| Balcony-1       | 6320 x 1800 | 20'-9" x 6'-0" |
| Balcony-2       | 2815 x 1800 | 9'-3" x 5'-11" |
| Utility Balcony | 5240 x 1345 | 17'-2" x 4'-5" |
| Utility         | 2070 x 2050 | 6'-9" x 6'-8"  |
| Master Toilet   | 2485 x 3890 | 8'-2" x 12'-9" |
| Toilet-1        | 2745 x 2245 | 9'-0" x 7'-4"  |

|              | MM          | Feet-Inch     |
|--------------|-------------|---------------|
| Toilet-2     | 1220 x 2050 | 4'-0" x 6'-9" |
| PDR          | 1375 x 1990 | 4'-6" x 6'-6" |
| Master Dress | 2485 x 1920 | 8'-2" x 6'-4" |
| Lift         | 1645 x 1615 | 5'-5" x 5'-4" |
|              |             |               |