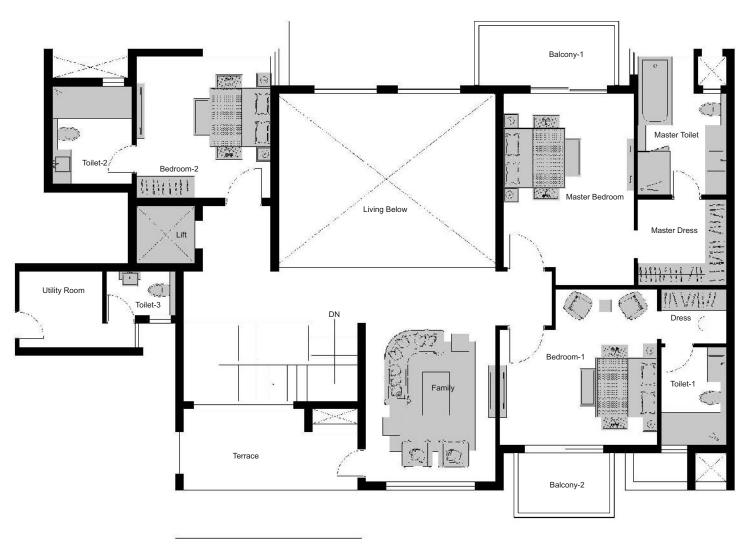

### Typical Upper Level Plan - Unit 2 (5 BHK)

(WB1, WB7 & WB8)

|                | MM          | Feet-Inch       |
|----------------|-------------|-----------------|
| Master Bedroom | 3660 x 4890 | 12'-0" x 16'-1" |
| Bedroom-1      | 4430 x 4380 | 14'-6" x 14'-4" |
| Bedroom-2      | 3770 x 3965 | 12'-4" x 13'-0" |
| Family         | 3650 x 4385 | 12'-0" x 14'-5" |
| Balcony-1      | 4050 x 1800 | 13'-4" x 6'-0"  |

|               | MM          | Feet-Inch      |
|---------------|-------------|----------------|
| Balcony-2     | 2815 x 1800 | 9'-3" x 6'-0"  |
| Terrace       | 4895 x 2280 | 16'-1" x 7'-6" |
| Utility Room  | 2330 x 2135 | 7'-8" x 7'-0"  |
| Master Toilet | 2485 x 3890 | 8'-2" x 12'-9" |
| Toilet-1      | 1830 x 2745 | 6'-0" x 9'-0"  |

|              | MM          | Feet-Inch      |
|--------------|-------------|----------------|
| Toilet-2     | 2745 x 2245 | 9'-0" x 7'-4"  |
| Toilet-3     | 1225 x 1930 | 4'-0" x 6'-4"  |
| Master Dress | 2485 x 2415 | 8'-2" x 7'-11" |
| Dress        | 1830 x 1520 | 6'-0" x 5'-0"  |
| Lift         | 1645 x 1615 | 5'-5" x 5'-4"  |